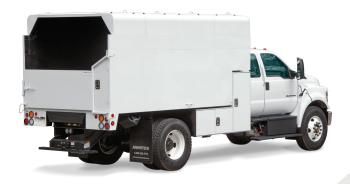

#### Standard Chip Bodies The Workhorse of Your Forestry Fleet

ARBORTECH standard fixed roof chip bodies (FRB) are ready to stand up to your toughest challenges with a 96-inch wide design for maximum payload capacity.

Our chip bodies are available in 11-12', 14' and 16' foot lengths along with other custom configurations offering superior quality, fit and smooth panel finish.

Heavy Duty

Hoist

NEW tailgate Cam Latch

Removable Roof Chip Bodies Offer Maximum Versatility With One Investment