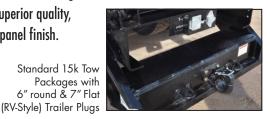

Our chip bodies are available in 11-12', 14' and 16' foot lengths along with other custom configurations offering superior quality, fit and smooth panel finish.

Heavy Duty

Hoist

NEW tailgate Cam Latch

Removable Roof Chip Bodies Offer Maximum Versatility With One Investment