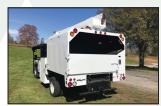

#### Standard Chip Bodies The Workhorse of Your Forestry Fleet

ARBORTECH standard fixed roof chip bodies (FRB) are ready to stand up to your toughest challenges with a 96-inch wide design for maximum payload capacity.

Our chip bodies are available in 11-12', 14' and 16' foot lengths along with other custom configurations offering superior quality, fit and smooth panel finish.

Heavy Duty

Hoist

NEW tailgate Cam Latch

Removable Roof Chip Bodies Offer Maximum Versatility With One Investment