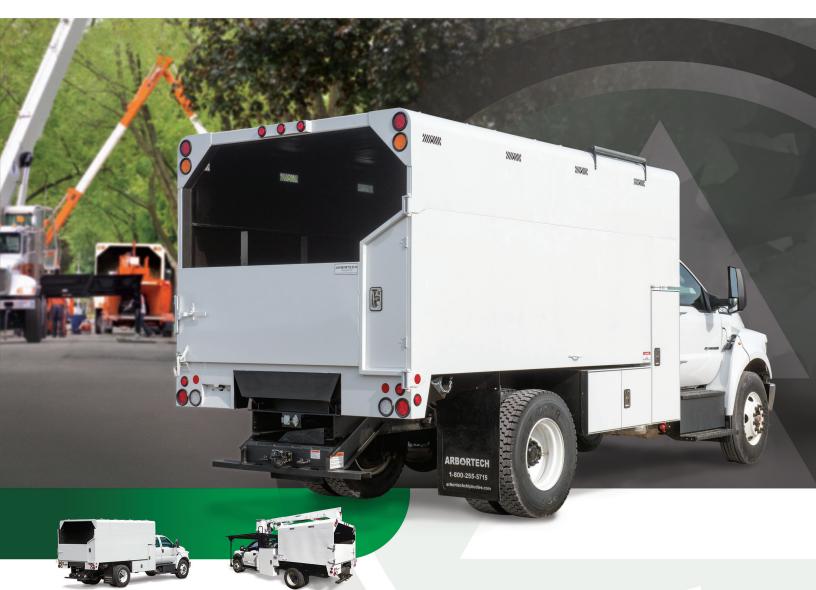

**RRB** | Removable Roof Body

ABP | Aerial Body Package

Heavy-Duty Chip Bodies, Tool Boxes and Aerial Packages for Tree Care Professionals

**A CUT ABOVE THE REST**<sup>™</sup>

# Get the ARBORTECH Advantage with Heavy-Duty Forestry Truck Bodies

ARBORTECH is one of the leading manufacturers of forestry bodies for arborists. In addition to the industry's most durable, heavy-duty forestry truck bodies, ARBORTECH also offers:

#### Standard Chip Bodies The Workhorse of Your Forestry Fleet

ARBORTECH standard fixed roof chip bodies (FRB) are ready to stand up to your toughest challenges with a 96-inch wide design for maximum payload capacity.

#### Aerial Chip Body Packages Provide Functionality and Agility in A Single Vehicle

ARBORTECH'S removable roof chip body (RRB) is the most versatile forestry body available. Featuring removable roof, our RRB easily converts from a chip truck to a dump truck — providing a unique Two-In-One Advantage. Equipped with an ARBORTECH L-shaped tool box and Ladder box, our RRB provides ample room for tools and supplies.