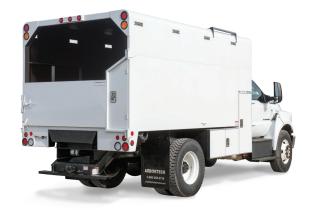

#### Standard Chip Bodies The Workhorse of Your Forestry Fleet

ARBORTECH standard fixed roof chip bodies (FRB) are ready to stand up to your toughest challenges with a 96-inch wide design for maximum payload capacity.

Our chip bodies are available in 11-12', 14' and 16' foot lengths along with other custom configurations offering superior quality, fit and smooth panel finish.

Heavy Duty

Hoist

NEW tailgate Cam Latch

Removable Roof Chip Bodies Offer Maximum Versatility With One Investment