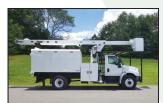

#### Aerial Chip Body Packages Provide Functionality and Agility in A Single Vehicle

ARBORTECH'S removable roof chip body (RRB) is the most versatile forestry body available. Featuring removable roof, our RRB easily converts from a chip truck to a dump truck — providing a unique Two-In-One Advantage. Equipped with an ARBORTECH L-shaped tool box and Ladder box, our RRB provides ample room for tools and supplies.

Chip Body

Dump Body

ARBORTECH's aerial body packages (ABP) give tree care professionals maximum functionality in a single forestry unit. With body configurations engineered for vehicle classes 5 thru 7, and with aerial devices up to a 75-ft reach, our aerial body packages are constructed with all the heavy-duty features included in our FRB and RRB models. Toolboxes storage is integrated into each package providing plenty of room for tools and equipment.