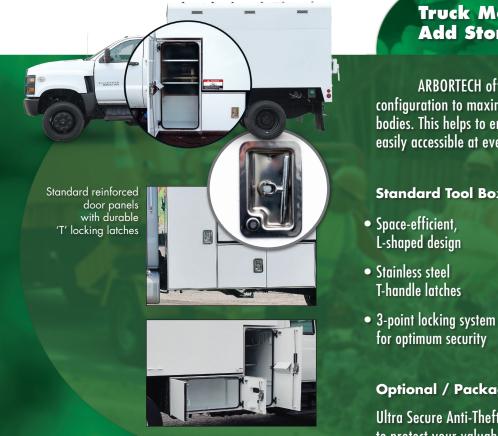

## **Truck Mounted Tool Boxes** Add Storage, Flexibility

ARBORTECH offers truck tool boxes in an L-shaped configuration to maximize storage space on our forestry bodies. This helps to ensure the tools you need are always easily accessible at every job site.

## Standard Tool Box Features Include:

- Adjustable shelves and eight rope hooks
- Recessed doors with fully concealed stainless steel hinges
- Clip-on type automotive door seals

## **Optional / Package:**

Ultra Secure Anti-Theft Tool Boxes raise the bar on security to protect your valuable tools and equipment when stored away. To lean more visit: arbortechchipbodies.com/anti-theft